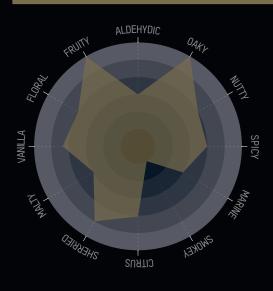

### **NOSE**

UNBELIEVABLE COMPLEXITY, EACH CASK THAT HAS PLAYED A ROLE IN MATUR-ING THIS WHISKY HAS A PRESENCE, THE AROMAS LIFT FROM THE GLASS ALMOST IN ORDERLY PROCESSION. FIRST A RICH MARZIPAN THEN WALNUT, CRÈME CARAMEL, TURKISH **DELIGHT, HINTS OF STRAW-**BERRY, VIOLET AND COCO-**NUT. THERE IS A HEAVY FRUIT** STYLE WITH PLUM, POACHED PEARS, RAISIN AND GRAPE-FRUIT AND AFTER OPENING FURTHER WOOD SPICE, NUTMEG, TOASTED OAK, **ROASTED COFFEE BEANS** AND MUSCOVADO SUGAR. AN ABSOLUTE DELIGHT TO NOSE AND DISCOVER THE DEPTH OF FLAVOUR.

### **PALATE**

A LITTLE SHARPNESS IS A NOD TO THE STRENGTH BUT QUICKLY THE SATIN TEXTURE **COVERS THE PALATE TO GIVE** A VISCOUS, ROUND MOUTH-FEEL. THE OAK'S POWER AND POISE GIVES A HINT OF **DRYNESS BUT ALSO WAVES** OF COCONUT, TURKISH DELIGHT, SOFT CARAMEL AND SPICED ORANGE. THE LAYERS OF OAK AND FRUIT THAT COME THROUGH SOFTLY MELT INTO ONE ANOTHER, EACH SIP **BRINGS A NEW LEVEL OF DISCOVERY WITHIN THIS MOST** COMPLEX OF ASSEMBLAGES. WHILE ON THE PALATE THERE APPEARS LESS COMPLEXITY THAN ON THE NOSE, I THINK YOU FIND AN IMPORTANT **BALANCE, TEXTURE AND DEFINED STYLE THAT SERVES** TO HIGHLIGHT THE AROMATIC ASPECT OF THIS WHISKY.

### **FINISH**

IT SEEMS THAT THIS
WHISKY WILL GO ON
FOREVER, THE INCREDIBLE VISCOUS TEXTURE OF
THIS WHISKY EXTENDS
THE FINISH AND IT
LINGERS ON THE PALATE.
ROASTED NUTS, THEN
TROPICAL FRUIT, BAKED
PINEAPPLE AND BUTTERSCOTCH GIVE A SWEETNESS THAT IS SURE TO BE
REMEMBERED.